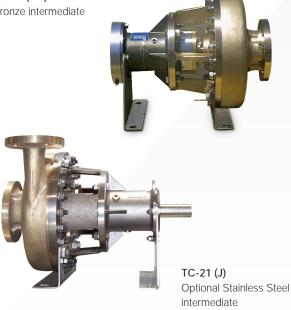

# Models TC-21 (HD) and (J) **Trailer Pumps**

TC-21 (HD) Bronze intermediate

#### **Optional Accessories**

- Stainless steel intermediate and backplate
- Speed pick-up and tachometer