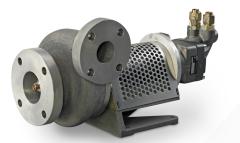

# Models AC-18 Boost Pump/Trailer Off-Load

**Right Hand Discharge** 2 x 3 x 6 & 2 x 4 x 6

Left Hand Discharge 1 x 2 x 4.5 & 1.5 x 2.5 x 6A

#### Features & Benefits

- Compact design is lightweight and reduces installation time
- Hydraulic drive allows operators to use truck pto system
- Bearing housing designed for well service, heavy duty applications
- Shaft seal features CFS design, extending seal life

### **Typical Scope of Supply**

 Pump, bearing housing and hydraulic coupling

5 - 500

20 - 1,900

3 - 35

2 – 10 40 - 780

13 - 240

1 – 85