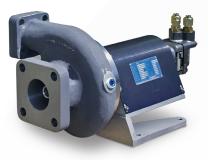

# Models AC-18 Boost Pump/Trailer Off-Load

**Right Hand Discharge** 2 x 3 x 6 & 2 x 4 x 6

Left Hand Discharge 1 x 2 x 4.5 & 1.5 x 2.5 x 6A

#### Features & Benefits

- Compact design is lightweight and reduces installation time
- Hydraulic drive allows operators to use truck pto system
- Bearing housing designed for well service, heavy duty applications
- Shaft seal features CFS design, extending seal life

### **Typical Scope of Supply**

 Pump, bearing housing and hydraulic coupling

5 - 500

20 - 1,900

3 - 35

2 – 10 40 - 780

13 - 240

1 – 85