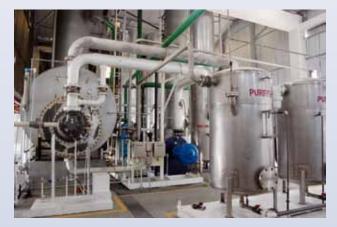

## Natural Gas Fired CO<sub>2</sub> Production System

n February, 2010, the **Wittemann Company, LLC**, contracted with BOC Bangladesh Limited (A Member of the Linde Group) for the supply of a 16.5 MTPD Natural Gas Fired CO<sub>2</sub> Production System. The plant was engineered at Wittemann's Engineering Headquarters in Palm Coast, Florida, USA, with fabrication and assembly done at Wittemann – India, Baroda, India, using components supplied from four continents. The plant was shipped in September, 2010, and successfully commissioned by Wittemann service personnel from India, Egypt and the Philippines, In January, 2011.

To the delight of BOC Bangladesh, the plant is operating at its design capacity of 16.5 MTPD and meeting ISBT  ${\rm CO_2}$  Quality Specifications, while operating costs are below guaranteed levels.

For more information contact Bill Geiger at Wittemann at + 1 386 445 4200 or bgeiger@wittemann.com