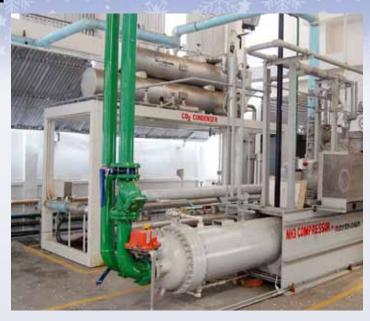

## Natural Gas Fired CO<sub>2</sub> Production System

n February, 2010, the **Wittemann Company, LLC**, contracted with BOC Bangladesh Limited (A Member of the Linde Group) for the supply of a 16.5 MTPD Natural Gas Fired CO<sub>2</sub> Production System. The plant was engineered at Wittemann's Engineering Headquarters in Palm Coast, Florida, USA, with fabrication and assembly done at Wittemann – India, Baroda, India, using components supplied from four continents. The plant was shipped in September, 2010, and successfully commissioned by Wittemann service personnel from India, Egypt and the Philippines, In January, 2011.

To the delight of BOC Bangladesh, the plant is operating at its design capacity of 16.5 MTPD and meeting ISBT  ${\rm CO_2}$  Quality Specifications, while operating costs are below guaranteed levels.

For more information contact Bill Geiger at Wittemann at + 1 386 445 4200 or bgeiger@wittemann.com