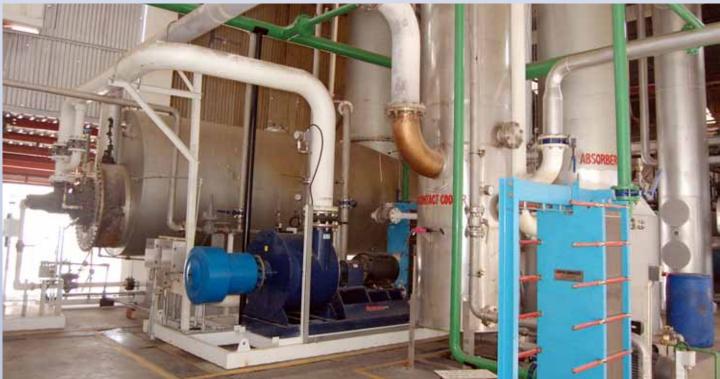

## Natural Gas Fired CO<sub>2</sub> Production System

n February, 2010, the **Wittemann Company, LLC**, contracted with BOC Bangladesh Limited (A Member of the Linde Group) for the supply of a 16.5 MTPD Natural Gas Fired CO<sub>2</sub> Production System. The plant was engineered at Wittemann's Engineering Headquarters in Palm Coast, Florida, USA, with fabrication and assembly done at Wittemann – India, Baroda, India, using components supplied from four continents. The plant was shipped in September, 2010, and successfully commissioned by Wittemann service personnel from India, Egypt and the Philippines, In January, 2011.

To the delight of BOC Bangladesh, the plant is operating at its design capacity of 16.5 MTPD and meeting ISBT  ${\rm CO_2}$  Quality Specifications, while operating costs are below guaranteed levels.

For more information contact Bill Geiger at Wittemann at + 1 386 445 4200 or bgeiger@wittemann.com