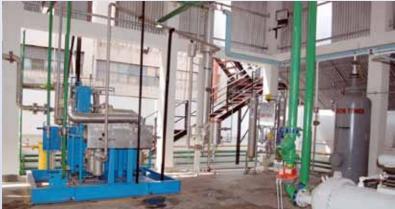

## Natural Gas Fired CO<sub>2</sub> Production System

n February, 2010, the **Wittemann Company, LLC**, contracted with BOC Bangladesh Limited (A Member of the Linde Group) for the supply of a 16.5 MTPD Natural Gas Fired CO<sub>2</sub> Production System. The plant was engineered at Wittemann's Engineering Headquarters in Palm Coast, Florida, USA, with fabrication and assembly done at Wittemann – India, Baroda, India, using components supplied from four continents. The plant was shipped in September, 2010, and successfully commissioned by Wittemann service personnel from India, Egypt and the Philippines, In January, 2011.

To the delight of BOC Bangladesh, the plant is operating at its design capacity of 16.5 MTPD and meeting ISBT  ${\rm CO_2}$  Quality Specifications, while operating costs are below guaranteed levels.

For more information contact Bill Geiger at Wittemann at + 1 386 445 4200 or bgeiger@wittemann.com